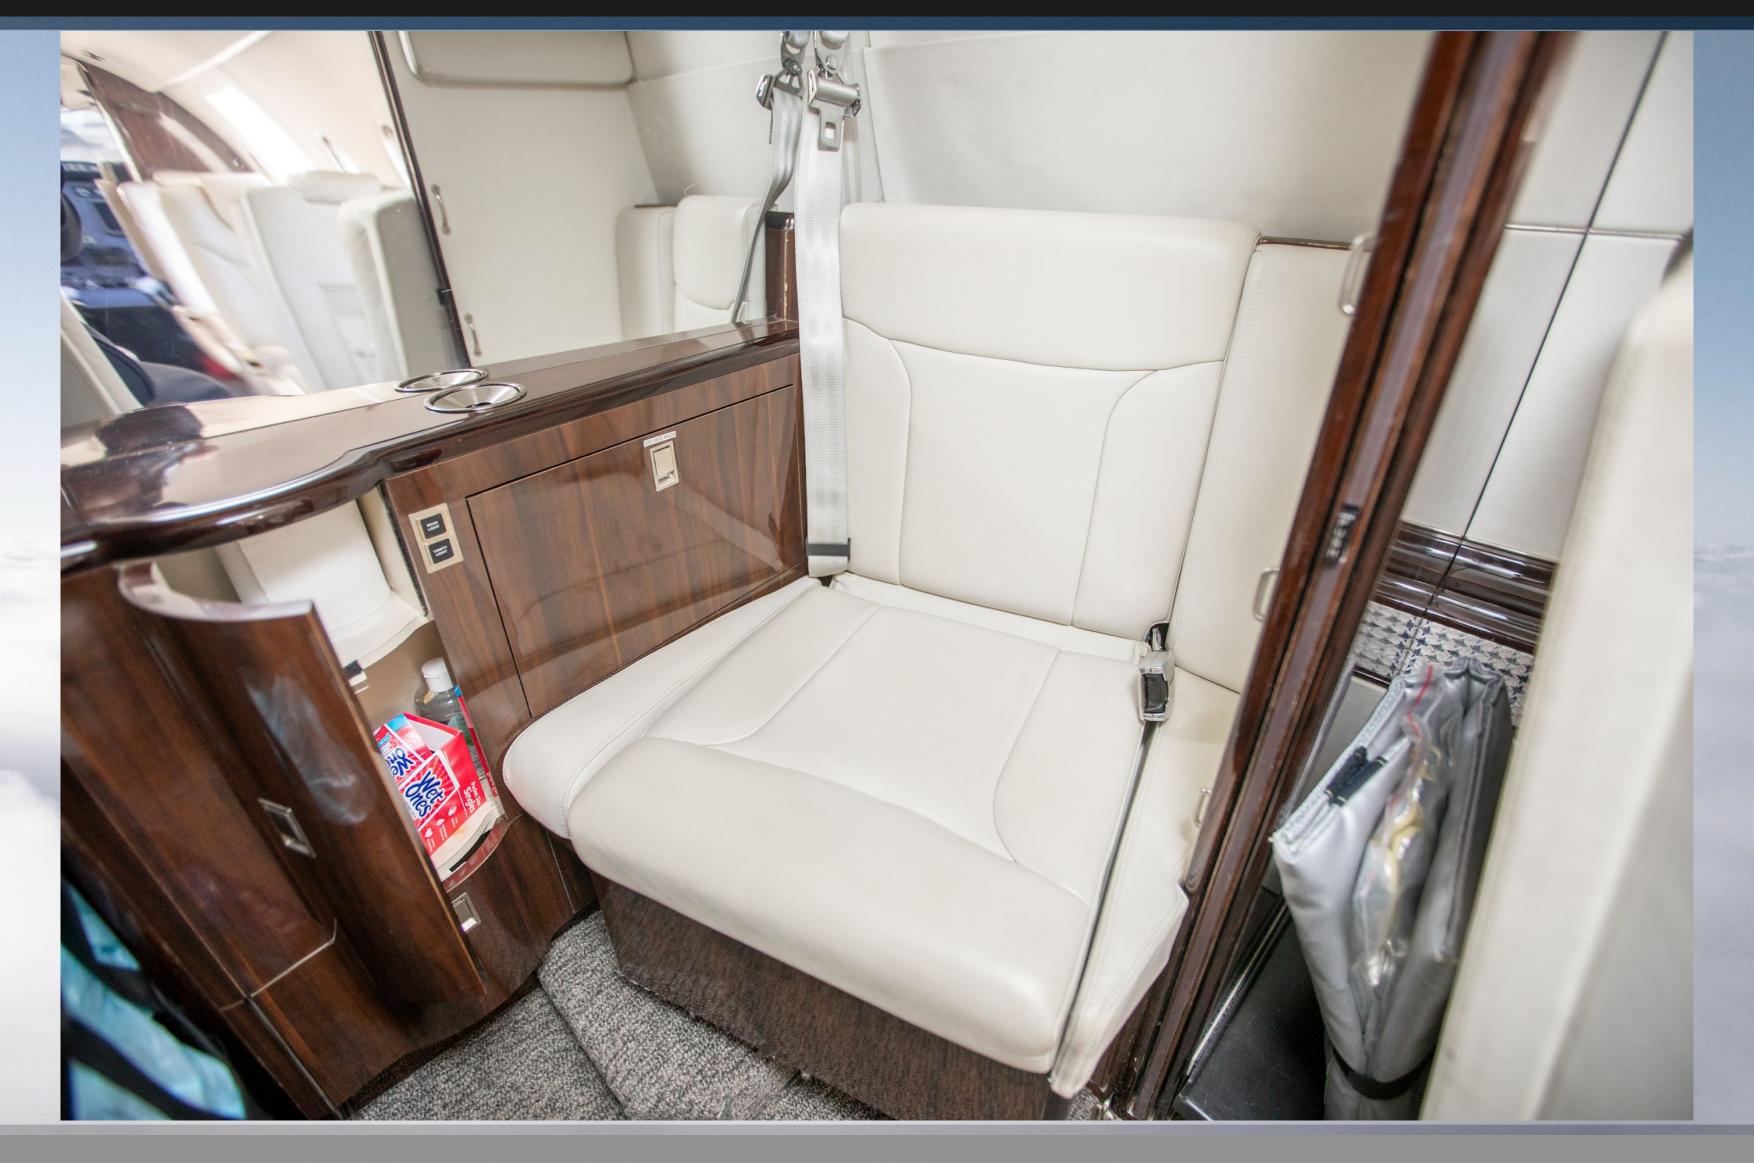

#### INTERIOR- 2019 Full refurb

- Eight (8) passenger configuration with a Belted and Enclosed Lavatory Seat.
- 1 Single seat across from the galley facing rear, 4 passenger club & 2 seats behind
- Light beige suede headliner, medium walnut high gloss wood trim, textured trim above the darker leather sidewalls, and medium brown carpet.
- Aft enclosed belted lav.