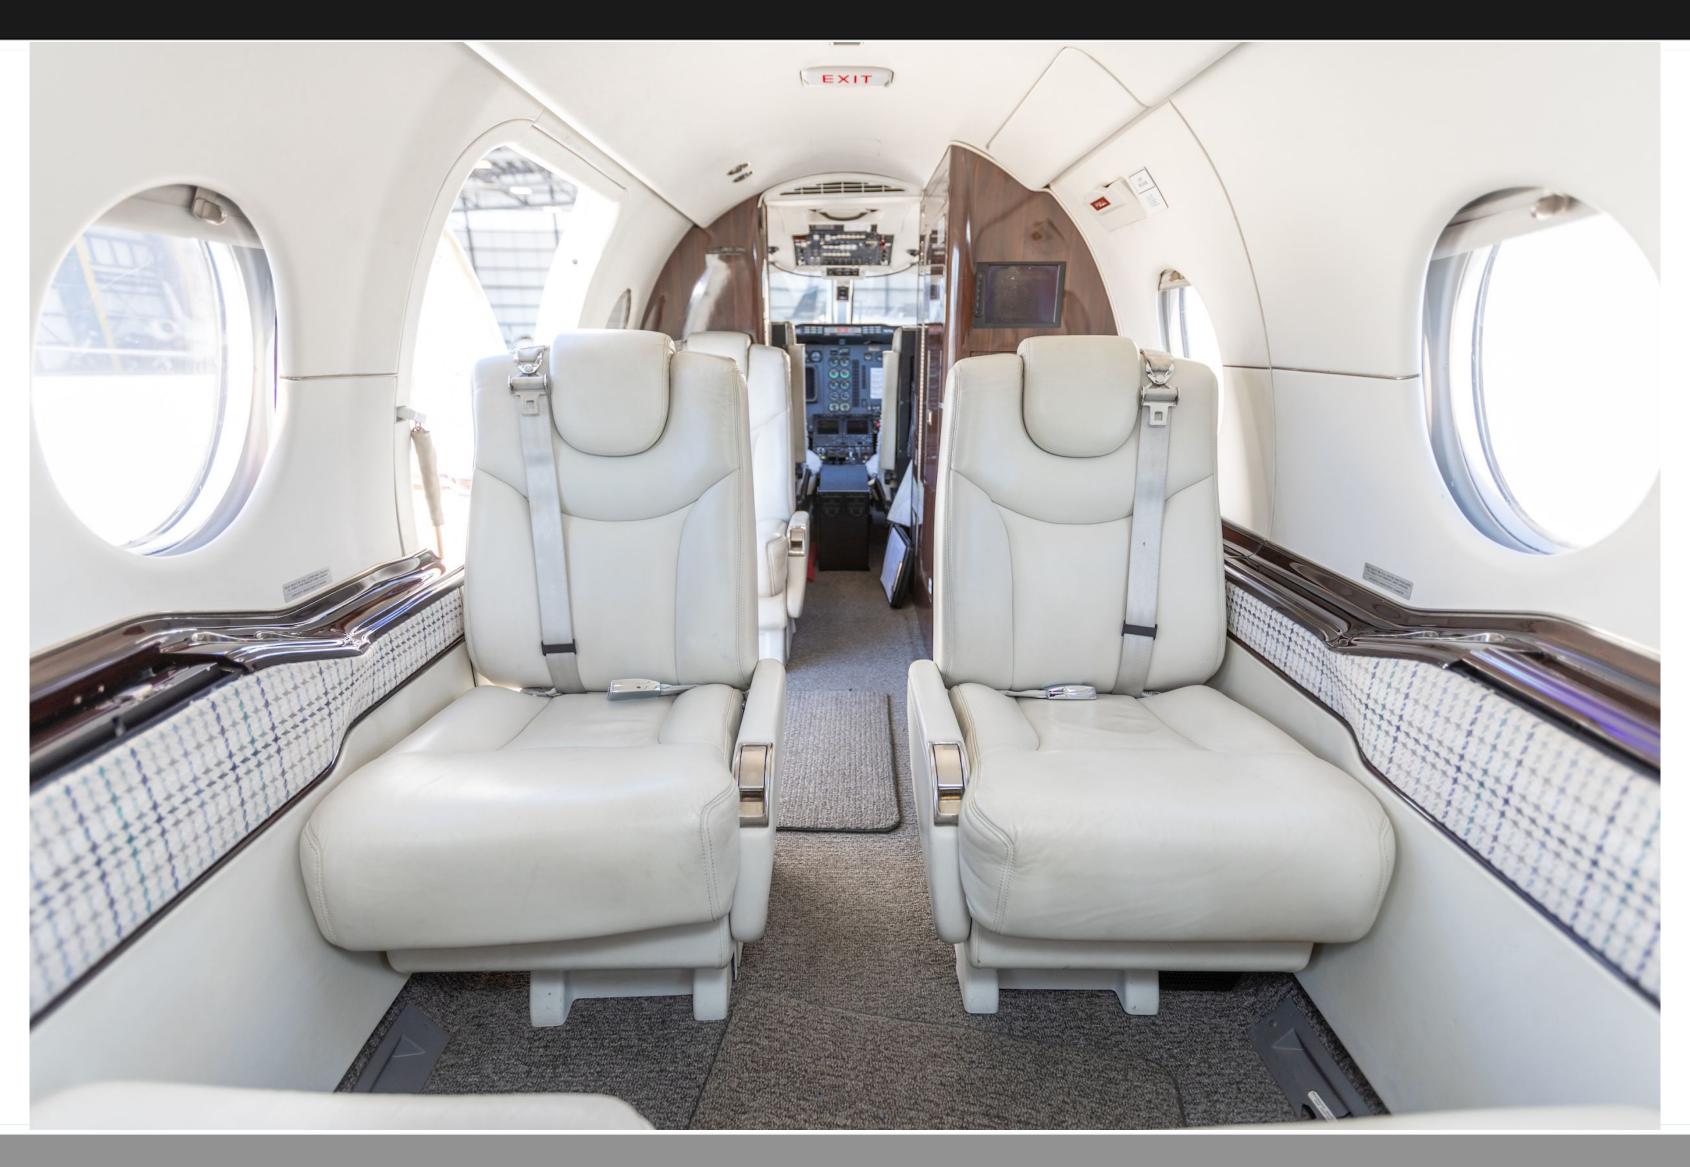

#### INTERIOR- 2019 Full refurb

- Eight (8) passenger configuration with a Belted and Enclosed Lavatory Seat.
- 1 Single seat across from the galley facing rear, 4 passenger club & 2 seats behind
- Light beige suede headliner, medium walnut high gloss wood trim, textured trim above the darker leather sidewalls, and medium brown carpet.
- Aft enclosed belted lav.