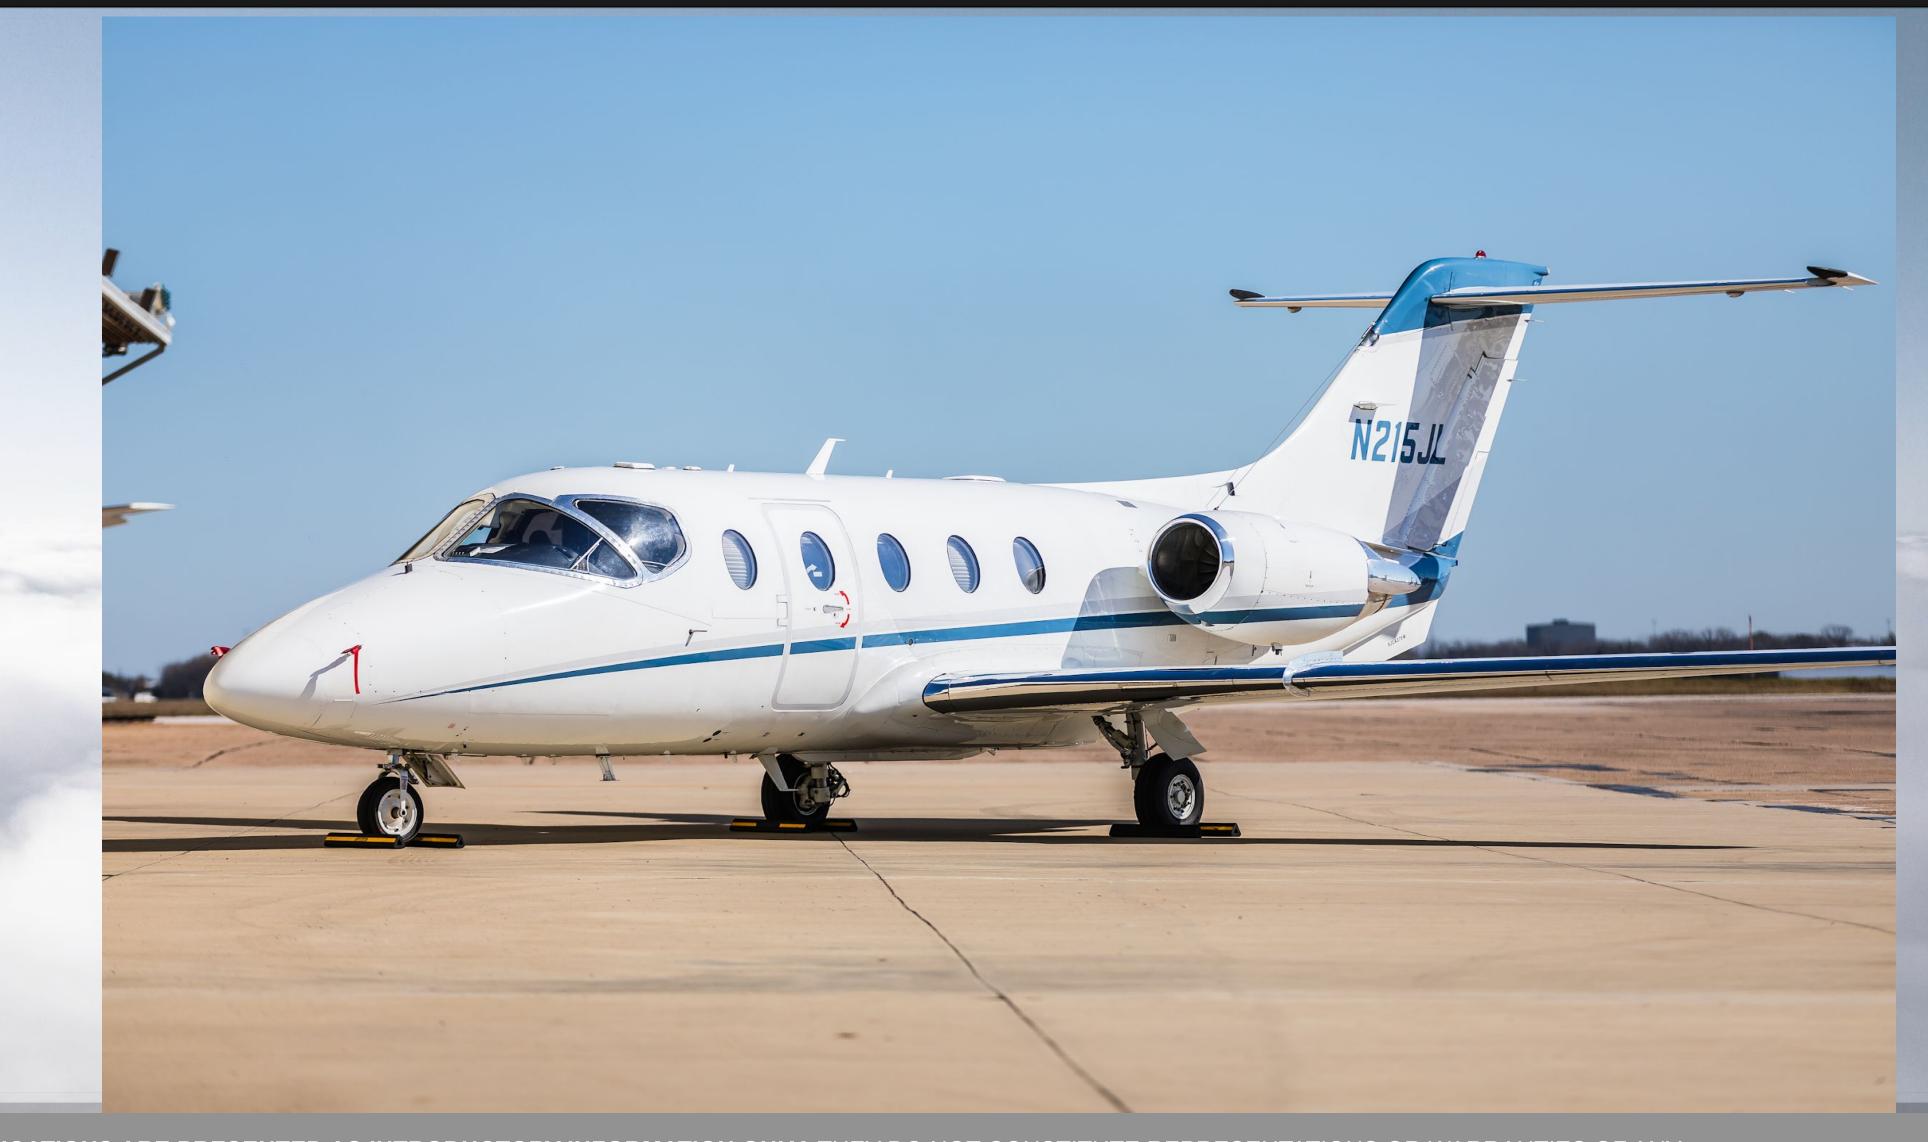

# 2008 Hawker 400XP N215JL

#### **EXTERIOR-2019**

White overall with Gold, Blue and Navy Stripes