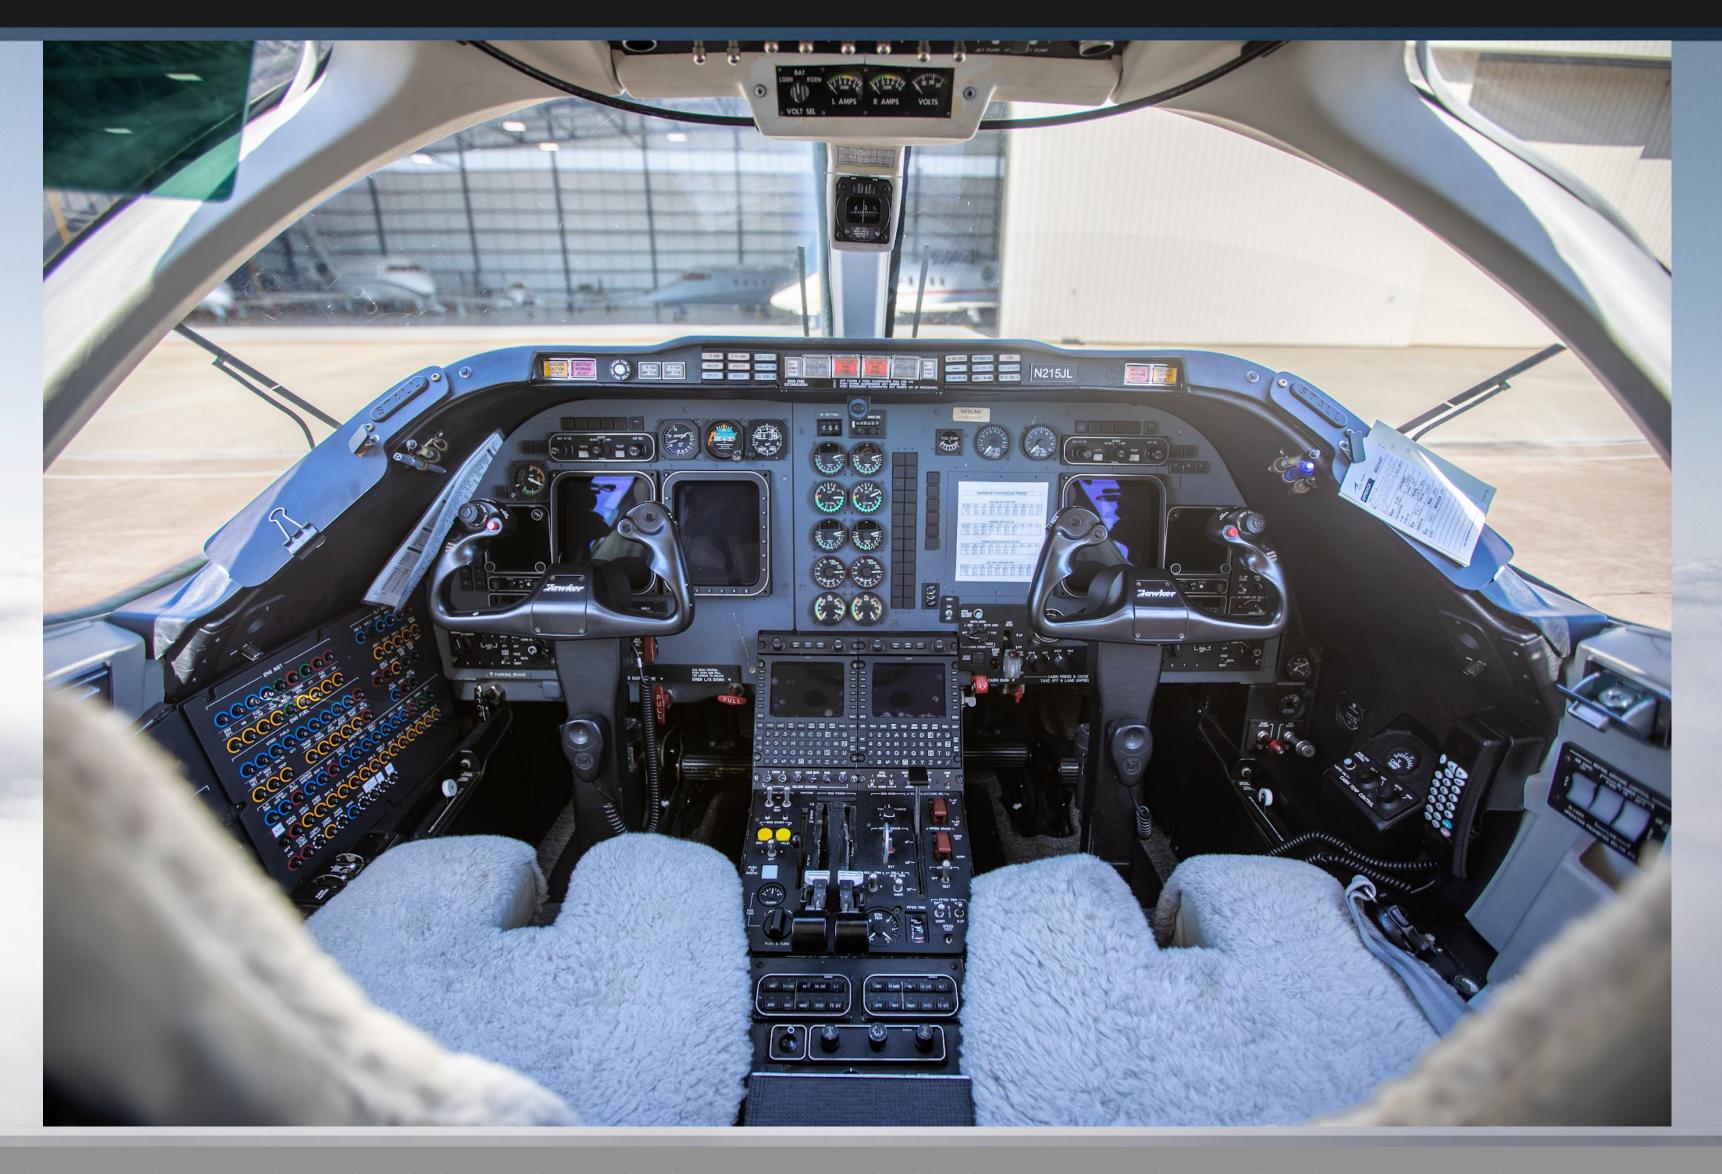

#### **AVIONICS**

- PCE-JG0086
- AFIS: Honeywell VHF
- AHRS: Dual Collins AHC-85E
- Altimeter: GE Aviation (standby)
- Autopilot: Collins Pro Line 4
- Avionics Package: Collins Pro Line 4
- Dual Collins VHF-422C w/8.33 kHz spacing
- CVR: L3 FA2100 SSCVR 30 minute
- DME: Dual Collins DME-442
- EFIS: Collins Pro Line 4 3-tube
- Flight Director: Collins Pro Line 4
- FMS: Dual Collins w/dual GPS
- Navigation Radios: Dual Collins VIR-432A
- Radar Altimeter: Collins ALT-1000B
- SATPHONE: AirCell ST-3100 (single-channel) w/dual handsets
- TAWS: Honeywell Mark V Enhanced Ground Proximity Warning System w/ Wind sheer
- EGPWS w/wind shear
- TCAS: Collins TTR-4000
- TCAS-II w/change 7
- Transponder: Dual Collins
- TDR-94D Mode S Transponder
- Weather Radar: Collins TWR-850 w/turbulence detection
- Collins AMS-5000 avionics management system
- Dual Collins ADC-850D air data computers
- Dual Collins RTU-870F radio management units
- L3 (Goodrich) standby attitude indicator
- Dual L3 (Goodrich) PS835D standby battery pack
- Artex C406-2 406 MHz ELT