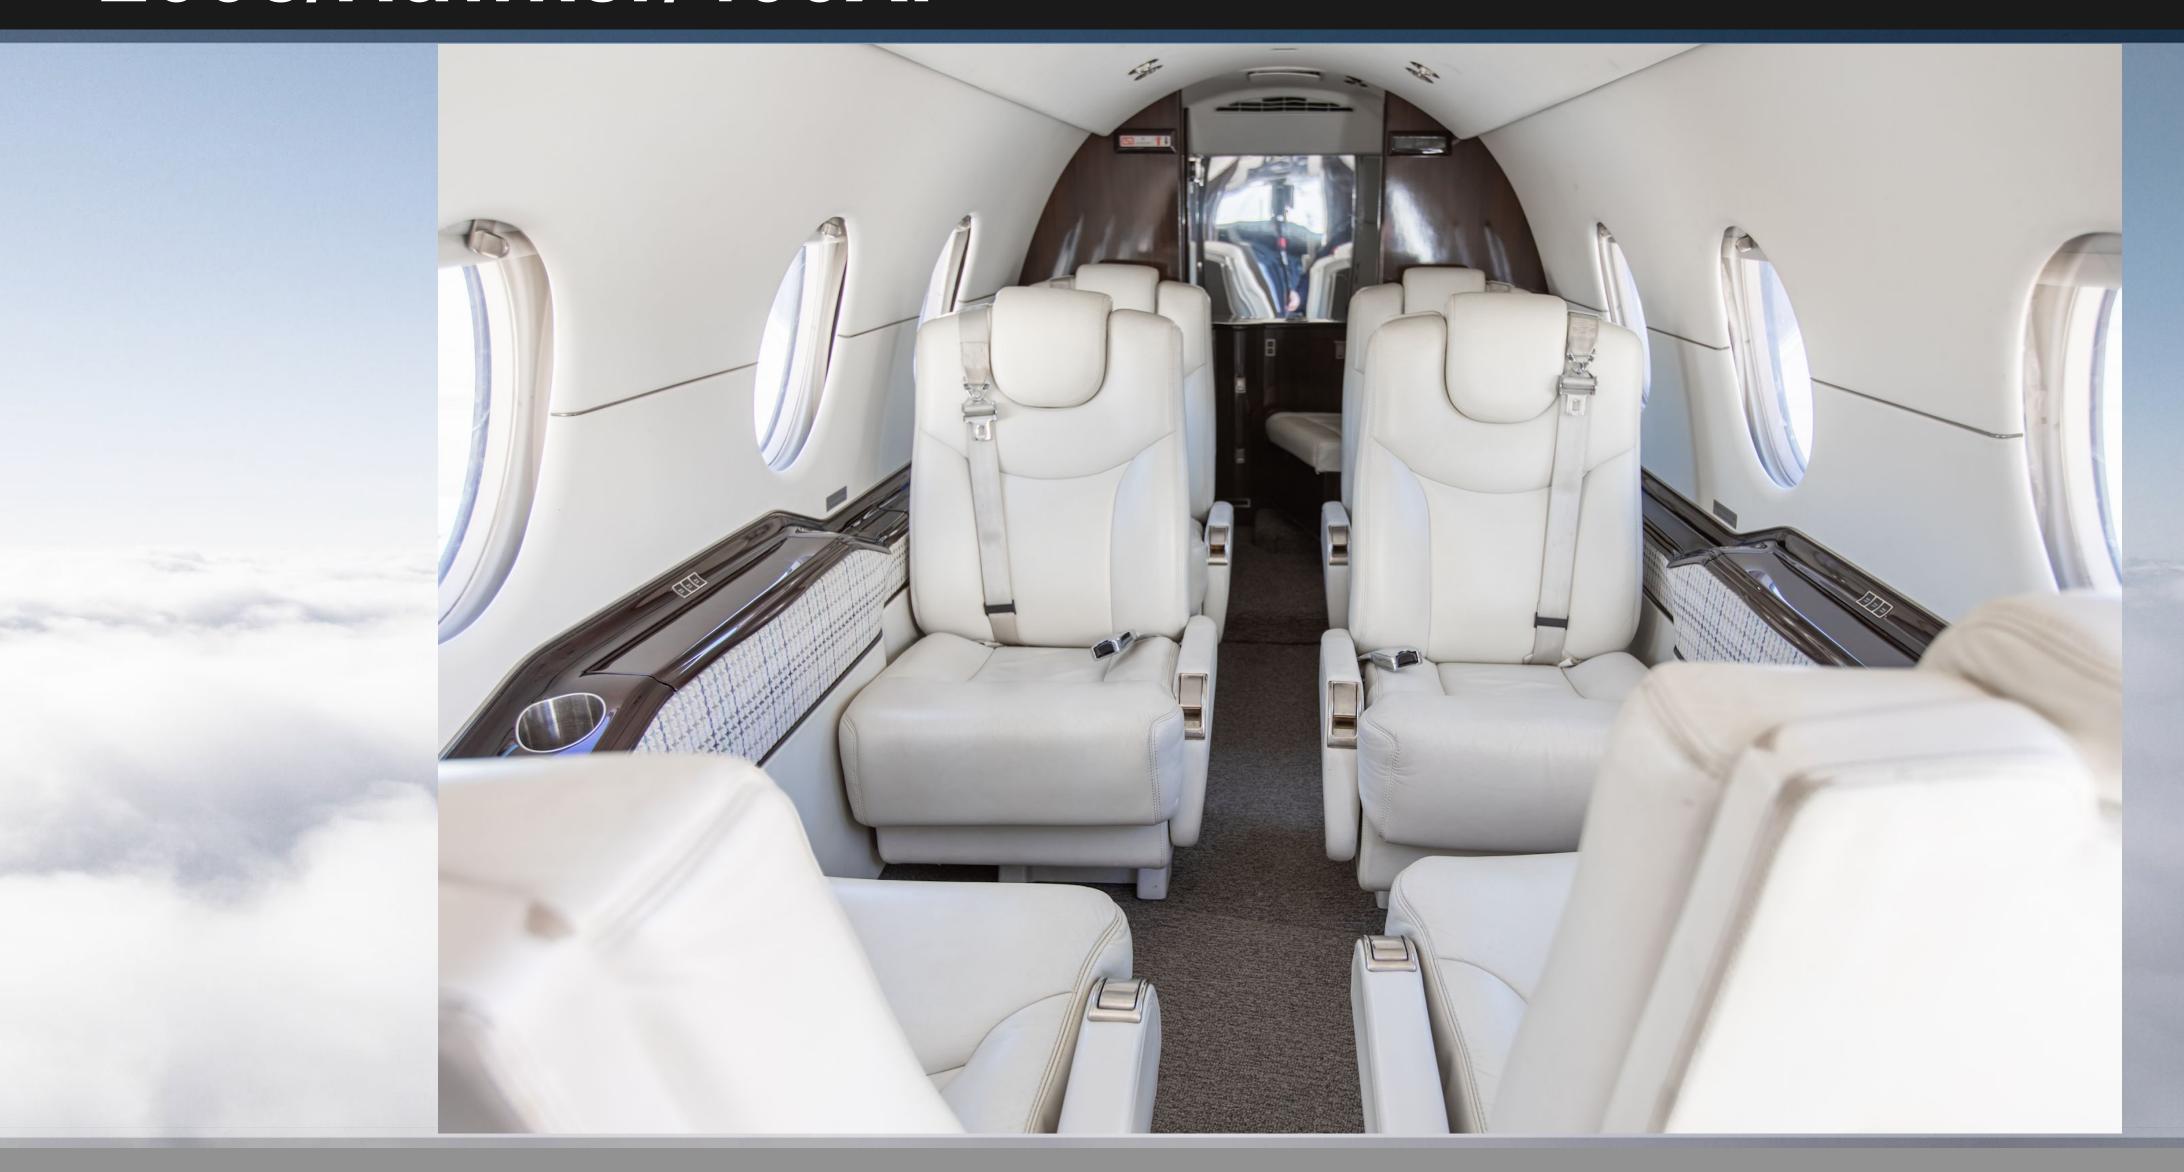

#### INTERIOR- 2019 Full refurb

- Eight (8) passenger configuration with a Belted and Enclosed Lavatory Seat.
- 1 Single seat across from the galley facing rear, 4 passenger club & 2 seats behind
- Light beige suede headliner, medium walnut high gloss wood trim, textured trim above the darker leather sidewalls, and medium brown carpet.
- Aft enclosed belted lav.